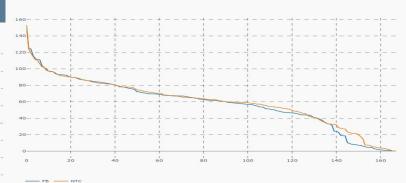

#### Nordic Prices – Duration Curve (€/MWh)

## Nordic Prices – Weekly Average

|     | FB Price | NTC Price | FB-NTC Price | FB-NTC Price |
|-----|----------|-----------|--------------|--------------|
|     | (€/MWh)  | (€/MWh)   | (€/MWh)      | (%)          |
| DK1 | 55.78    | 59.64     | -3.86        | -6.48        |
| DK2 | 56.33    | 62.71     | -6.38        | -10.18       |
| FI  | 16.62    | 13.33     | 3.29         | 24.69        |
| NO1 | 43.46    | 47.38     | -3.92        | -8.27        |
| NO2 | 49.35    | 55.02     | -5.68        | -10.32       |
| NO3 | 19.90    | 7.45      | 12.45        | 167.11       |
| NO4 | 12.42    | 7.44      | 4.98         | 66.95        |
| NO5 | 42.57    | 47.38     | -4.81        | -10.15       |
| SE1 | 14.57    | 9.77      | 4.80         | 49.14        |
| SE2 | 8.92     | 9.77      | -0.85        | -8.73        |
| SE3 | 28.02    | 26.21     | 1.81         | 6.91         |
| SE4 | 38.90    | 60.98     | -22.08       | -36.21       |