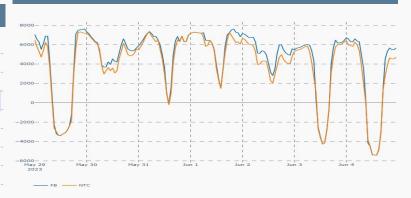

## Nordic Net Position

SE3

FINGRID Statnett

|                                                 | -3M           |              |                |                  |             |            |       |
|-------------------------------------------------|---------------|--------------|----------------|------------------|-------------|------------|-------|
|                                                 | May 29        | May 30       | May 31         | Jun 1            | Jun 2       | Jun 3      | Jun 4 |
| ocio-economic Welfare change per Nordic BZ (M€) | Congestion In | come 📒 Consi | imer Surplus 🔳 | Producer Surplus | Socioeconom | ic Welfare |       |
| ocio-economic Welfare change per Nordic BZ (M€) |               |              |                |                  |             |            |       |
| ocio-economic Welfare change per Nordic B∠ (M€) |               |              |                |                  |             |            |       |
|                                                 |               |              | <i>.</i> .     |                  |             |            |       |
|                                                 | Socio-ecor    | omic Wel     | fare chan      | ge per Nord      | dic BZ (M   | €)         |       |
|                                                 | Socio-ecor    | omic Wel     | fare chan      | ge per Norc      | dic BZ (M   | €)         |       |