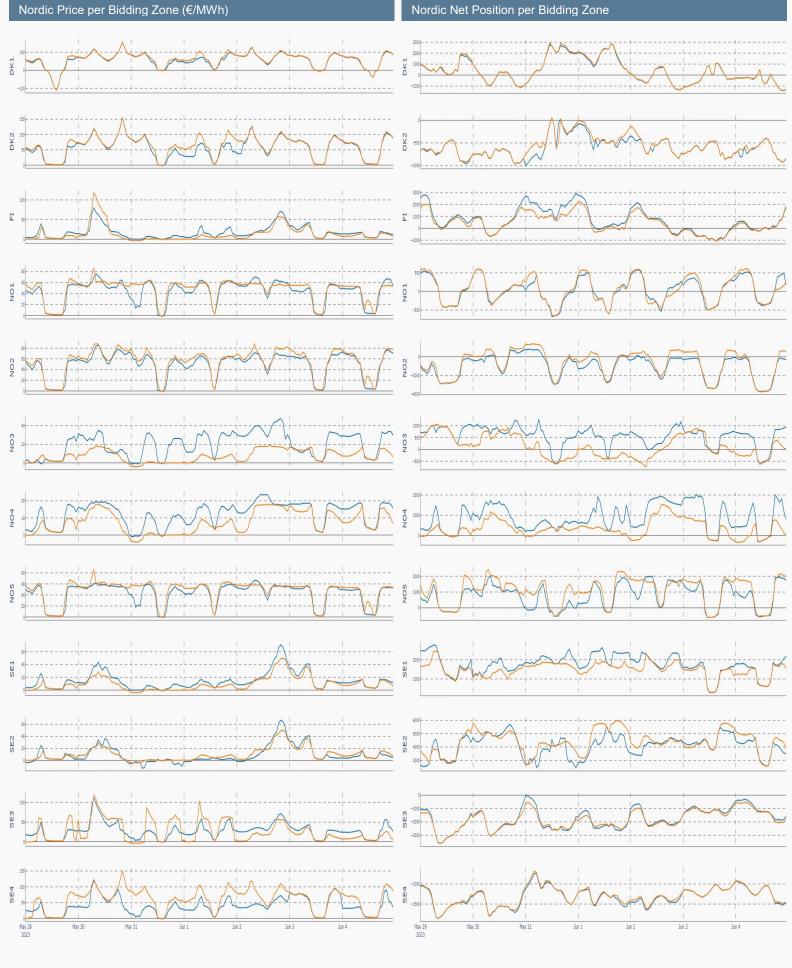

## Nordic Prices – Weekly Average

|     | FB Price | NTC Price | FB-NTC Price | FB-NTC Price |
|-----|----------|-----------|--------------|--------------|
|     | (€/MWh)  | (€/MWh)   | (€/MWh)      | (%)          |
| DK1 | 55.78    | 59.64     | -3.86        | -6.48        |
| DK2 | 56.33    | 62.71     | -6.38        | -10.18       |
| FI  | 16.62    | 13.33     | 3.29         | 24.69        |
| NO1 | 43.46    | 47.38     | -3.92        | -8.27        |
| NO2 | 49.35    | 55.02     | -5.68        | -10.32       |
| NO3 | 19.90    | 7.45      | 12.45        | 167.11       |
| NO4 | 12.42    | 7.44      | 4.98         | 66.95        |
| NO5 | 42.57    | 47.38     | -4.81        | -10.15       |
| SE1 | 14.57    | 9.77      | 4.80         | 49.14        |
| SE2 | 8.92     | 9.77      | -0.85        | -8.73        |
| SE3 | 28.02    | 26.21     | 1.81         | 6.91         |
| SE4 | 38.90    | 60.98     | -22.08       | -36.21       |