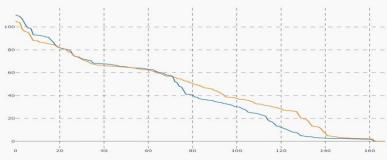

| 13           |
| SE2 | 53.75    | 47.30     | 6.45         | 14           |
| SE3 | 66.82    | 50.77     | 16.05        | 32           |
| SE4 | 80.14    | 54.92     | 25.22        | 46           |

### Nordic CCR Socio-economic Welfare Result (M€)

|                      | DK    | NO    | SE     | FI    | Sum    |
|----------------------|-------|-------|--------|-------|--------|
| Congestion<br>Income | -3.24 | 2.53  | 13.88  | -0.31 | 12.87  |
| Consumer<br>Surplus  | -1.35 | 1.24  | -35.21 | -2.18 | -37.51 |
| Producer<br>Surplus  | 0.92  | -2.11 | 35.88  | 1.72  | 36.42  |
| Sum                  | -3.67 | 1.66  | 14.56  | -0.77 | 11.78  |

Daily Nordic Socio-economic Welfare (M€)



## Socio-economic Welfare change per Nordic BZ (M€)



#### Nordic Prices – Duration Curve (€/MWh)



#### Nordic Net Position

- NTC







FINGRID Statnett



Nordic Net Position per Bidding Zone



**ENERGINET**