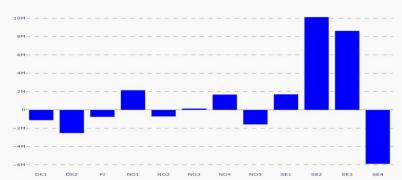

### Nordic CCR Socio-economic Welfare Result (M€)

|                      | DK    | NO    | SE     | FI    | Sum    |
|----------------------|-------|-------|--------|-------|--------|
| Congestion<br>Income | -3.24 | 2.53  | 13.88  | -0.31 | 12.87  |
| Consumer<br>Surplus  | -1.35 | 1.24  | -35.21 | -2.18 | -37.51 |
| Producer<br>Surplus  | 0.92  | -2.11 | 35.88  | 1.72  | 36.42  |
| Sum                  | -3.67 | 1.66  | 14.56  | -0.77 | 11.78  |

## Socio-economic Welfare change per Nordic BZ (M€)