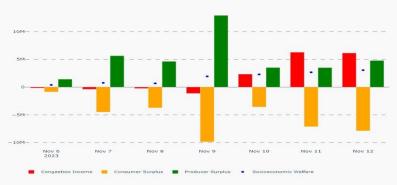

The SEW change is positive for every day this week both in the Nordic region and for the entire SDAC area. A large positive producer surplus change is seen this week where the largest contributions steams from SE2 and SE3 and also a negative consumer surplus that mainly is seen in SE3 and SE4.

Daily Nordic Socio-economic Welfare (M€)