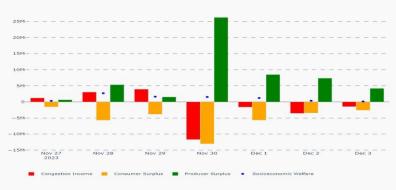

# Nordic CCR Socio-economic Welfare Result (M€)

|                      | DK    | NO     | SE     | FI     | Sum    |
|----------------------|-------|--------|--------|--------|--------|
| Congestion<br>Income | 0.48  | 6.16   | -16.30 | -0.47  | -10.13 |
| Consumer<br>Surplus  | 0.60  | -11.30 | -8.76  | -16.34 | -35.79 |
| Producer<br>Surplus  | -0.77 | 9.98   | 28.01  | 16.58  | 53.80  |
| Sum                  | 0.31  | 4.85   | 2.95   | -0.23  | 7.88   |