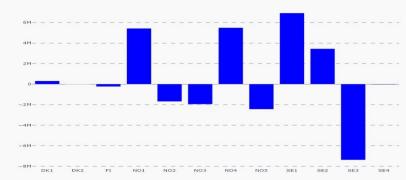

| -6%          |  |
| SE1 | 77.10    | 61.44     | 15.66        | 25%          |  |
| SE2 | 75.54    | 61.44     | 14.10        | 23%          |  |
| SE3 | 127.09   | 127.40    | -0.31        | 0%           |  |
| SE4 | 131.45   | 130.42    | 1.03         | 1%           |  |

# Nordic CCR Socio-economic Welfare Result (M€)

|                      | DK    | NO     | SE     | FI     | Sum    |
|----------------------|-------|--------|--------|--------|--------|
| Congestion<br>Income | 0.48  | 6.16   | -16.30 | -0.47  | -10.13 |
| Consumer<br>Surplus  | 0.60  | -11.30 | -8.76  | -16.34 | -35.79 |
| Producer<br>Surplus  | -0.77 | 9.98   | 28.01  | 16.58  | 53.80  |
| Sum                  | 0.31  | 4.85   | 2.95   | -0.23  | 7.88   |





# Socio-economic Welfare change per Nordic BZ (M€)



#### Nordic Prices – Duration Curve (€/MWh)



#### Nordic Net Position

NTC



FINGRID Statnett





Nordic Price per Bidding Zone (€/MWh)

Nordic Net Position per Bidding Zone



**ENERGINET**