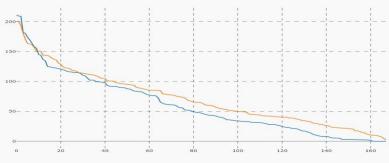

| 15.66        | 25%          |  |
| SE2 | 75.54    | 61.44     | 14.10        | 23%          |  |
| SE3 | 127.09   | 127.40    | -0.31        | 0%           |  |
| SE4 | 131.45   | 130.42    | 1.03         | 1%           |  |

# Nordic CCR Socio-economic Welfare Result (M€)

|                      | DK    | NO     | SE     | FI     | Sum    |
|----------------------|-------|--------|--------|--------|--------|
| Congestion<br>Income | 0.48  | 6.16   | -16.30 | -0.47  | -10.13 |
| Consumer<br>Surplus  | 0.60  | -11.30 | -8.76  | -16.34 | -35.79 |
| Producer<br>Surplus  | -0.77 | 9.98   | 28.01  | 16.58  | 53.80  |
| Sum                  | 0.31  | 4.85   | 2.95   | -0.23  | 7.88   |





# Socio-economic Welfare change per Nordic BZ (M€)



#### Nordic Prices – Duration Curve (€/MWh)



#### Nordic Net Position

NTC



FINGRID Statnett





Nordic Price per Bidding Zone (€/MWh)

Nordic Net Position per Bidding Zone



**ENERGINET**