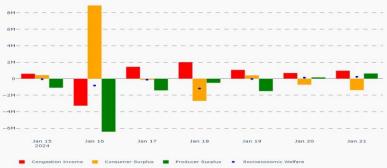

## General Remark

This week sees an overall change for the Nordic CCR of -1.87 M€, a change of 0.46 M€ on the Hansa/Baltic border, and a change of -0.76 M€ for the external areas, resulting in a change of -2.17 M€ for the entire SDAC area.

Similarly to last week, the negative SEW for this week is due to some Swedish CNECs between SE2 and SE3 having different configurations between FB and NTC and a Finnish PTC outage handling differences during 17.-18.1. and further explanation for the issues can be found on previous week's report and the Finnish PTC outage will also be more elaborated in operational learning points.

On Saturday, due to Nordic RCC network issues, data flows from SvK to RCC were not working. This resulted in use of back-up domains for the day.

### Nordic CCR Socio-economic Welfare Result (M€)

|                      | DK    | NO    | SE    | FI    | Sum    |
|----------------------|-------|-------|-------|-------|--------|
| Congestion<br>Income | 0.09  | -5.67 | 8.96  | 0.15  | 3.52   |
| Consumer<br>Surplus  | -0.68 | 10.49 | -1.98 | -3.03 | 4.79   |
| Producer<br>Surplus  | 0.07  | -4.33 | -8.63 | 2.72  | -10.18 |
| Sum                  | -0.53 | 0.48  | -1.65 | -0.17 | -1.87  |

#### Daily Nordic Socio-economic Welfare (M€)