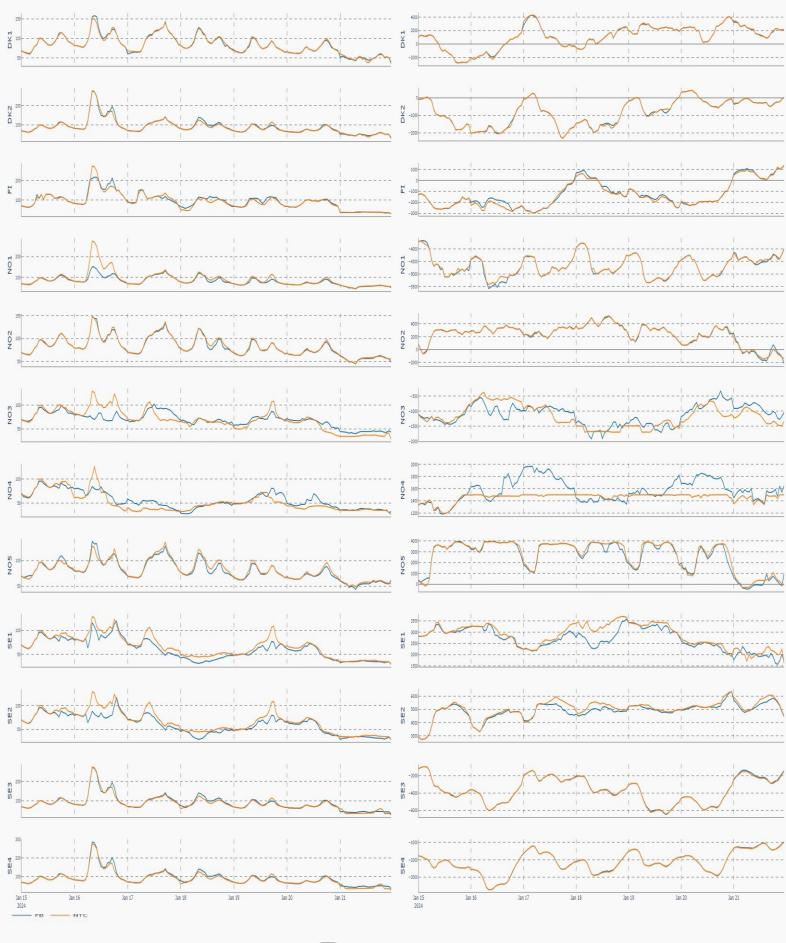

| 2.23         |
| NO1 | 81.92    | 89.43     | -7.50        | -8.39        |
| NO2 | 81.97    | 82.80     | -0.82        | -1.00        |
| NO3 | 69.27    | 69.38     | -0.11        | -0.16        |
| NO4 | 55.36    | 51.64     | 3.72         | 7.21         |
| NO5 | 80.43    | 82.04     | -1.61        | -1.97        |
| SE1 | 60.47    | 66.24     | -5.77        | -8.71        |
| SE2 | 59.93    | 66.24     | -6.32        | -9.53        |
| SE3 | 89.29    | 87.08     | 2.21         | 2.54         |
| SE4 | 90.30    | 87.13     | 3.17         | 3.64         |

## Nordic Prices – Duration Curve (€/MWh)



#### Daily Nordic Socio-economic Welfare (M€)



#### Socio-economic Welfare change per Nordic BZ (M€)



#### Nordic Net Position











Nordic Net Position per Bidding Zone



**ENERGINET** 



FINGRID