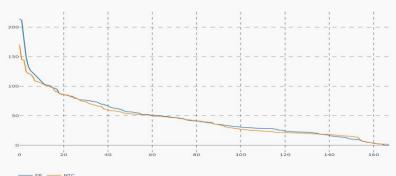

)      | (%)          |
| DK1 | 83.05    | 82.96     | 0.09         | 0.11         |
| DK2 | 90.14    | 88.92     | 1.22         | 1.37         |
| FI  | 93.94    | 91.89     | 2.05         | 2.23         |
| NO1 | 81.92    | 89.43     | -7.50        | -8.39        |
| NO2 | 81.97    | 82.80     | -0.82        | -1.00        |
| NO3 | 69.27    | 69.38     | -0.11        | -0.16        |
| NO4 | 55.36    | 51.64     | 3.72         | 7.21         |
| NO5 | 80.43    | 82.04     | -1.61        | -1.97        |
| SE1 | 60.47    | 66.24     | -5.77        | -8.71        |
| SE2 | 59.93    | 66.24     | -6.32        | -9.53        |
| SE3 | 89.29    | 87.08     | 2.21         | 2.54         |
| SE4 | 90.30    | 87.13     | 3.17         | 3.64         |

## Nordic Prices – Duration Curve (€/MWh)



#### Daily Nordic Socio-economic Welfare (M€)



#### Socio-economic Welfare change per Nordic BZ (M€)



#### Nordic Net Position











Nordic Net Position per Bidding Zone



**ENERGINET** 



FINGRID