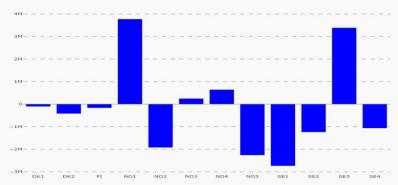

### Nordic CCR Socio-economic Welfare Result (M€)

|                      | DK    | NO    | SE    | FI    | Sum    |
|----------------------|-------|-------|-------|-------|--------|
| Congestion<br>Income | 0.09  | -5.67 | 8.96  | 0.15  | 3.52   |
| Consumer<br>Surplus  | -0.68 | 10.49 | -1.98 | -3.03 | 4.79   |
| Producer<br>Surplus  | 0.07  | -4.33 | -8.63 | 2.72  | -10.18 |
| Sum                  | -0.53 | 0.48  | -1.65 | -0.17 | -1.87  |

### Nordic Prices – Weekly Average

|     | FB Price | NTC Price | FB-NTC Price | FB-NTC Price |
|-----|----------|-----------|--------------|--------------|
|     | (€/MWh)  | (€/MWh)   | (€/MWh)      | (%)          |
| DK1 | 83.05    | 82.96     | 0.09         | 0.11         |
| DK2 | 90.14    | 88.92     | 1.22         | 1.37         |
| FI  | 93.94    | 91.89     | 2.05         | 2.23         |
| NO1 | 81.92    | 89.43     | -7.50        | -8.39        |
| NO2 | 81.97    | 82.80     | -0.82        | -1.00        |
| NO3 | 69.27    | 69.38     | -0.11        | -0.16        |
| NO4 | 55.36    | 51.64     | 3.72         | 7.21         |
| NO5 | 80.43    | 82.04     | -1.61        | -1.97        |
| SE1 | 60.47    | 66.24     | -5.77        | -8.71        |
| SE2 | 59.93    | 66.24     | -6.32        | -9.53        |
| SE3 | 89.29    | 87.08     | 2.21         | 2.54         |
| SE4 | 90.30    | 87.13     | 3.17         | 3.64         |

#### Socio-economic Welfare change per Nordic BZ (M€)