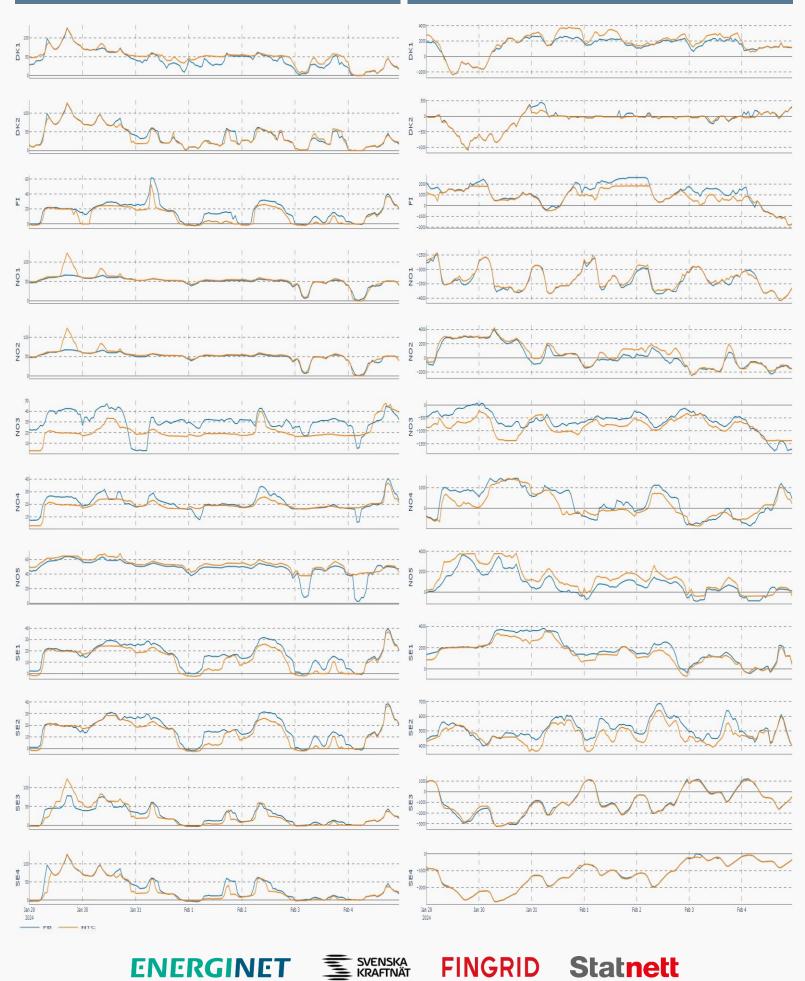

## Socio-economic Welfare change per Nordic BZ (M€)

The increased SEW seen in FB mainly steams from FB allowing for an increased flow towards southern Norway and DK1 and the flow increases on several borders (FI>SE3, SE3>NO1, SE3>DK1, SE2>SE3, NO3>NO1 and NO3>NO5). Due to extreme weather in Norway with high wind, the capacities in and out of NO3 and NO4 were reduced to minimize the use of remedial actions. The same considerations was not made in FB, resulting in a too high capacity on NO3-NO4 and NO3-NO1.

The prices in the Nordic region are overall fairly low this week both in NTC and FB. The increased flows in FB results in a price decrease in the areas we see a higher price in southern Norway and DK1 and a price increase in FI, NO3, NO4 and Swedish areas.