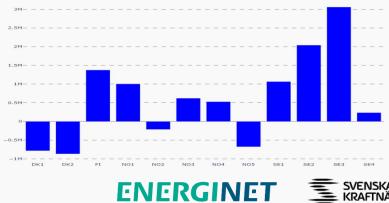

rdic region are overall fairly low this week both in NTC and FB. The increased flows in FB results in a price decrease in the areas we see a higher price in southern Norway and DK1 and a price increase in FI, NO3, NO4 and Swedish areas.

### Nordic CCR Socio-economic Welfare Result (M€)

|                      | DK    | NO    | SE    | FI    | Sum   |
|----------------------|-------|-------|-------|-------|-------|
|                      | DR    | NO    | JL JL |       | Sum   |
| Congestion<br>Income | 1.18  | 1.69  | 3.21  | 0.44  | 6.51  |
| Consumer<br>Surplus  | 2.16  | 1.60  | -4.51 | -5.87 | -6.62 |
| Producer<br>Surplus  | -4.98 | -2.03 | 7.70  | 6.81  | 7.50  |
| Sum                  | -1.65 | 1.27  | 6.40  | 1.38  | 7.40  |



## Socio-economic Welfare change per Nordic BZ (M€)



## Data Quality

|                                                        | 29/01 | 30/01 | 31/01 | 01/02 | 02/02 | 03/02 | 04/02 |
|--------------------------------------------------------|-------|-------|-------|-------|-------|-------|-------|
|                                                        | Mon   | Tue   | Wed   | Thu   | Fri   | Sat   | Sun   |
| Substituted IGMs                                       | 0     | 6     | 0     | 0     | 0     | 0     | 0     |
| IVA Provision                                          | 0     | 1     | 0     | 1     | 1     | 0     | 0     |
| Accepted Domain                                        | 100%  | 100%  | 100%  | 100%  | 100%  | 100%  | 100%  |
| *IVAs can be viewed on JAO under validation reductions |       |       |       |       |