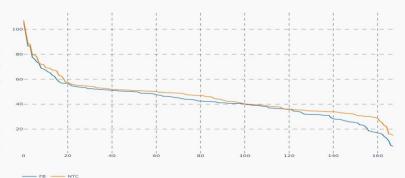

### Nordic Prices – Duration Curve (€/MWh)

### Nordic Prices – Weekly Average

|     | FB Price | NTC Price | FB-NTC Price | FB-NTC Price |
|-----|----------|-----------|--------------|--------------|
|     | (€/MWh)  | (€/MWh)   | (€/MWh)      | (%)          |
| DK1 | 42.19    | 49.41     | -7.22        | -14.61       |
| DK2 | 38.49    | 36.77     | 1.72         | 4.68         |
| FI  | 15.88    | 11.07     | 4.80         | 43.38        |
| NO1 | 49.39    | 52.32     | -2.93        | -5.60        |
| NO2 | 49.44    | 52.32     | -2.88        | -5.50        |
| NO3 | 30.10    | 21.02     | 9.09         | 43.23        |
| NO4 | 20.89    | 19.21     | 1.68         | 8.74         |
| NO5 | 48.23    | 52.97     | -4.74        | -8.95        |
| SE1 | 16.38    | 12.45     | 3.93         | 31.61        |
| SE2 | 15.86    | 12.63     | 3.22         | 25.51        |
| SE3 | 24.54    | 24.36     | 0.18         | 0.75         |
| SE4 | 31.89    | 26.43     | 5.46         | 20.67        |