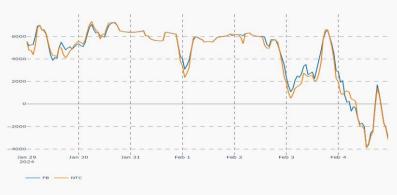

The prices in the Nordic region are overall fairly low this week both in NTC and FB. The increased flows in FB results in a price decrease in the areas we see a higher price in southern Norway and DK1 and a price increase in FI, NO3, NO4 and Swedish areas.