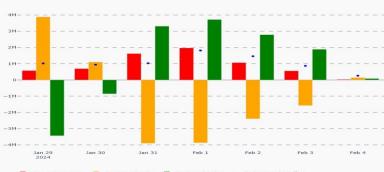

## Socio-economic Welfare change per Nordic BZ (M€)

## **General Remark**

This week sees an overall socio-economic change for the Nordic CCR of 7.40 M€, a change of 0.74 M€ on the Hansa/Baltic border, and a change of 0.19 M€ for the external areas, resulting in a change of 8.32 M€ for the entire SDAC area.