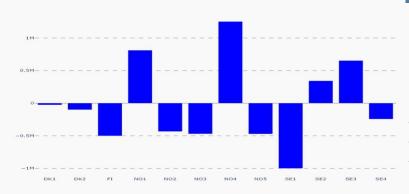

## Socio-economic Welfare change per Nordic BZ (M€)

### Nordic CCR Socio-economic Welfare Result (M€)

|            | DK    | NO    | CE    | FI    | Cum   |  |
|------------|-------|-------|-------|-------|-------|--|
|            | DN    | NO    | SE    | ГІ    | Sum   |  |
| Congestion | 0.04  | -2.09 | 2.56  | 0.07  | 0.54  |  |
| Income     | -0.01 |       |       |       | 0.54  |  |
| Consumer   | 0.11  | -1.01 | -1.87 | -2.57 | -5.57 |  |
| Surplus    | -0.11 |       |       |       |       |  |
| Producer   | -0.01 | 3.79  | -0.94 | 2.00  | 4.85  |  |
| Surplus    | -0.01 |       |       |       |       |  |
| Sum        | -0.13 | 0.69  | -0.25 | -0.50 | -0.19 |  |