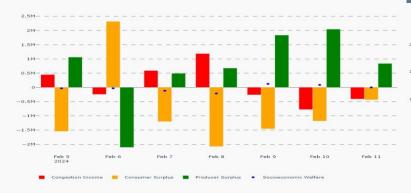

#### Daily Nordic Socio-economic Welfare (M€)

This week showed a negative socio-economic welfare, both in the Nordic region and the entire SDAC area. The negative results primarily came from limitations on cut 2 in Sweden (SE2-SE3) and the Sauda transformers in southern Norway.

For cut 2, there were hours where the forecast of the grid situation differed from the real outcome. Thus, the configuration of the series capacitors differed between FB and NTC, allowing for higher flow in NTC. This will improve after go-live and is further elaborated in the operational learning points document.

For the Sauda transformers, the negative SEW comes from hours of import from the continent on the 6<sup>th</sup> of February, where NTC allows for higher flows that will require countertrading in operation.