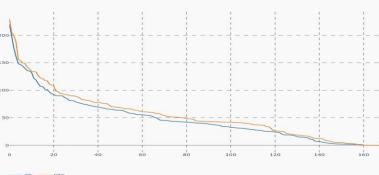

# Nordic Prices – Duration Curve (€/MWh)

### Nordic Prices – Weekly Average

|  |     | FB Price | NTC Price | FB-NTC Price | FB-NTC Price |
|--|-----|----------|-----------|--------------|--------------|
|  |     | (€/MWh)  | (€/MWh)   | (€/MWh)      | (%)          |
|  | DK1 | 64.12    | 64.28     | -0.16        | -0.25        |
|  | DK2 | 66.98    | 66.61     | 0.37         | 0.55         |
|  | FI  | 105.53   | 103.97    | 1.56         | 1.50         |
|  | NO1 | 66.35    | 67.42     | -1.07        | -1.59        |
|  | NO2 | 65.77    | 65.71     | 0.06         | 0.09         |
|  | NO3 | 64.71    | 65.58     | -0.87        | -1.33        |
|  | NO4 | 61.33    | 52.66     | 8.67         | 16.46        |
|  | NO5 | 67.38    | 68.33     | -0.95        | -1.39        |
|  | SE1 | 62.71    | 64.42     | -1.71        | -2.66        |
|  | SE2 | 63.17    | 64.42     | -1.24        | -1.93        |
|  | SE3 | 68.15    | 67.03     | 1.13         | 1.68         |
|  | SE4 | 67.92    | 67.03     | 0.89         | 1.33         |