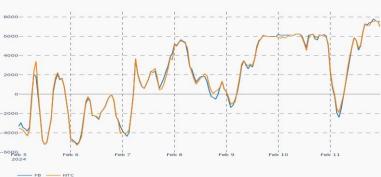

53   | 103.97    | 1.56         | 1.50         |
|  | NO1 | 66.35    | 67.42     | -1.07        | -1.59        |
|  | NO2 | 65.77    | 65.71     | 0.06         | 0.09         |
|  | NO3 | 64.71    | 65.58     | -0.87        | -1.33        |
|  | NO4 | 61.33    | 52.66     | 8.67         | 16.46        |
|  | NO5 | 67.38    | 68.33     | -0.95        | -1.39        |
|  | SE1 | 62.71    | 64.42     | -1.71        | -2.66        |
|  | SE2 | 63.17    | 64.42     | -1.24        | -1.93        |
|  | SE3 | 68.15    | 67.03     | 1.13         | 1.68         |
|  | SE4 | 67.92    | 67.03     | 0.89         | 1.33         |

#### Daily Nordic Socio-economic Welfare (M€)



# Nordic Prices – Duration Curve (€/MWh)



## Socio-economic Welfare change per Nordic BZ (M€)



#### Nordic Net Position









Statnett



**ENERGINET** 



**FINGRID** 

**Statnett**