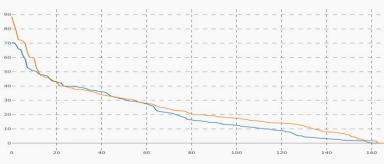

#### Nordic Prices – Duration Curve (€/MWh)

# Nordic Prices – Weekly Average

|     | FB Price | NTC Price | FB-NTC Price | FB-NTC Price |
|-----|----------|-----------|--------------|--------------|
|     | (€/MWh)  | (€/MWh)   | (€/MWh)      | (%)          |
| DK1 | 58.76    | 59.79     | -1.03        | -1.72        |
| DK2 | 59.08    | 59.49     | -0.41        | -0.69        |
| FI  | 56.20    | 53.65     | 2.55         | 4.75         |
| NO1 | 56.66    | 56.09     | 0.57         | 1.02         |
| NO2 | 55.67    | 56.10     | -0.43        | -0.76        |
| NO3 | 55.40    | 55.73     | -0.33        | -0.59        |
| NO4 | 50.79    | 47.58     | 3.21         | 6.74         |
| NO5 | 58.98    | 59.25     | -0.26        | -0.44        |
| SE1 | 51.58    | 48.85     | 2.74         | 5.61         |
| SE2 | 51.96    | 48.85     | 3.11         | 6.38         |
| SE3 | 51.82    | 48.85     | 2.98         | 6.09         |
| SE4 | 51.82    | 49.51     | 2.31         | 4.67         |