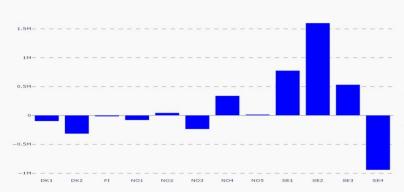

#### Socio-economic Welfare change per Nordic BZ (M€)

### Nordic CCR Socio-economic Welfare Result (M€)

|                      | DK    | NO    | SE    | FI    | Sum   |
|----------------------|-------|-------|-------|-------|-------|
| Congestion<br>Income | -0.46 | -0.63 | -0.53 | -0.04 | -1.65 |
| Consumer<br>Surplus  | 0.48  | -0.69 | -6.32 | -2.51 | -9.03 |
| Producer<br>Surplus  | -0.44 | 1.40  | 8.81  | 2.53  | 12.30 |
| Sum                  | -0.42 | 0.08  | 1.97  | -0.02 | 1.61  |