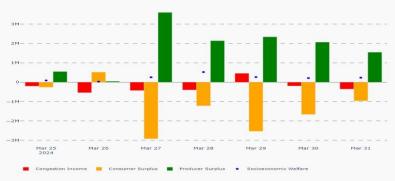

#### Daily Nordic Socio-economic Welfare (M€)

### **General Remark**

This week sees an overall socio-economic change for the Nordic CCR of 1.61 M€, a change of -1.02 M€ on the Hansa/Baltic border, and a change of 0.23 M€ for the external areas, resulting in a change of 0.82 M€ for the entire SDAC area. Both in the Nordic region and SDAC sees a positive total SEW for each day during this week.