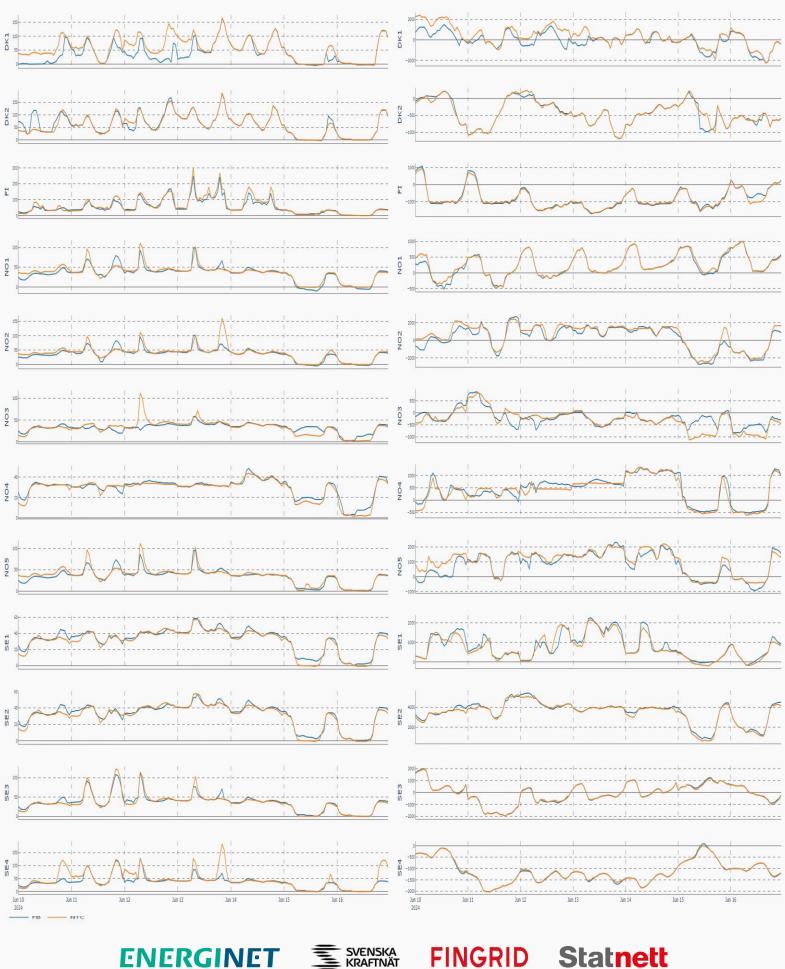

## Nordic Prices – Weekly Average

|     | FB Price | NTC Price | FB-NTC Price | FB-NTC Price |
|-----|----------|-----------|--------------|--------------|
|     | (€/MWh)  | (€/MWh)   | (€/MWh)      | (%)          |
| DK1 | 38.30    | 56.41     | -18.11       | -32.10       |
| DK2 | 62.44    | 60.08     | 2.36         | 3.92         |
| FI  | 54.38    | 60.21     | -5.83        | -9.69        |
| NO1 | 33.77    | 35.79     | -2.03        | -5.67        |
| NO2 | 35.31    | 39.30     | -3.99        | -10.16       |
| NO3 | 32.56    | 32.60     | -0.04        | -0.11        |
| NO4 | 29.23    | 27.99     | 1.24         | 4.43         |
| NO5 | 34.00    | 36.39     | -2.39        | -6.57        |
| SE1 | 32.04    | 30.21     | 1.84         | 6.08         |
| SE2 | 31.53    | 30.21     | 1.33         | 4.39         |
| SE3 | 35.89    | 34.98     | 0.91         | 2.59         |
| SE4 | 36.60    | 45.33     | -8.73        | -19.27       |

### Nordic Prices – Duration Curve (€/MWh)