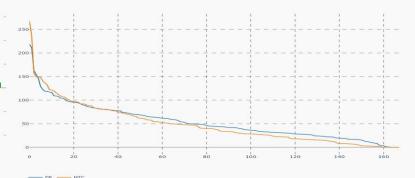

| (%)          |
| DK1 | 38.30    | 56.41     | -18.11       | -32.10       |
| DK2 | 62.44    | 60.08     | 2.36         | 3.92         |
| FI  | 54.38    | 60.21     | -5.83        | -9.69        |
| NO1 | 33.77    | 35.79     | -2.03        | -5.67        |
| NO2 | 35.31    | 39.30     | -3.99        | -10.16       |
| NO3 | 32.56    | 32.60     | -0.04        | -0.11        |
| NO4 | 29.23    | 27.99     | 1.24         | 4.43         |
| NO5 | 34.00    | 36.39     | -2.39        | -6.57        |
| SE1 | 32.04    | 30.21     | 1.84         | 6.08         |
| SE2 | 31.53    | 30.21     | 1.33         | 4.39         |
| SE3 | 35.89    | 34.98     | 0.91         | 2.59         |
| SE4 | 36.60    | 45.33     | -8.73        | -19.27       |

### Nordic Prices – Duration Curve (€/MWh)



# Jun 12

Jun 11

Jun 10 2024

#### Socio-economic Welfare change per Nordic BZ (M€)



Nordic Net Position



**ENERGINET** 



FINGRID Statnett



Nordic Net Position per Bidding Zone



**ENERGINET**