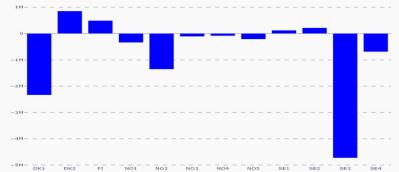

## **General Remark**

This week sees an overall change for the Nordic CCR of -8.17 M€, a change of 4.12 M€ on the Hansa/Baltic border, and a change of -0.33 M€ for the external areas, resulting in a change of -4.38 M€ for the entire SDAC area.

#### Nordic CCR Socio-economic Welfare Result (M€)

Daily Nordic Socio-economic Welfare (M€)

|                      | DK    | NO    | SE    | FI    | Sum    |
|----------------------|-------|-------|-------|-------|--------|
| Congestion<br>Income | 0.26  | -1.29 | -8.09 | -0.89 | -10.01 |
| Consumer<br>Surplus  | 5.95  | 4.23  | 1.17  | 5.82  | 17.18  |
| Producer<br>Surplus  | -7.69 | -5.05 | 1.83  | -4.44 | -15.34 |
| Sum                  | -1.48 | -2.10 | -5.08 | 0.49  | -8.17  |

#### Socio-economic Welfare change per Nordic BZ (M€)

Nordic Net Position

**ENERGINET** 

FINGRID Statnett

Nordic Net Position per Bidding Zone

**ENERGINET** 