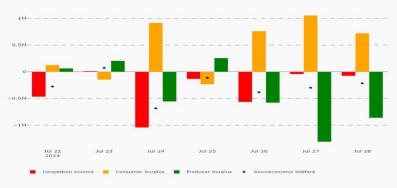

In week 30, the total SEW for the Nordics is smaller with FB than NTC for six out of seven days. For five days, the consumer surplus is larger in FB and for most days the congestion income is smaller with FB than NTC.

More power is exported from the bidding zones in the northern Nordics (mainly SE1, SE2, NO3 and NO4) which allows the price to decrease in particular in SE4 and NO2, which get lower average prices with FB than NTC. Some of the price peaks in SE4 observed with NTC are avoided with FB due to larger import to SE4.

## Nordic CCR Socio-economic Welfare Result (M€)

|                      | DK    | NO    | SE    | FI    | Sum   |
|----------------------|-------|-------|-------|-------|-------|
| Congestion<br>Income | 0.61  | 0.28  | -3.19 | -0.02 | -2.32 |
| Consumer<br>Surplus  | 0.34  | 0.71  | 2.26  | -0.11 | 3.20  |
| Producer<br>Surplus  | -0.39 | -0.72 | -1.76 | 0.09  | -2.78 |
| Sum                  | 0.56  | 0.27  | -2.69 | -0.04 | -1.90 |

## Socio-economic Welfare change per Nordic BZ (M€)

Nordic Prices – Duration Curve (€/MWh)