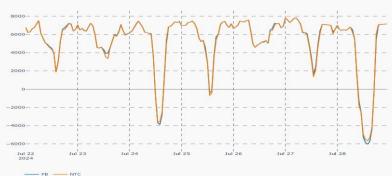

#### Nordic Net Position

FINGRID Statnett

Nordic Price per Bidding Zone (€/MWh)

Nordic Net Position per Bidding Zone

**ENERGINET** 