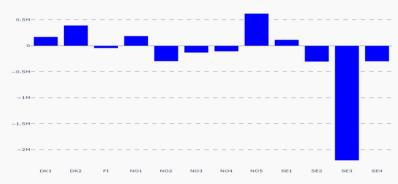

## Nordic Prices – Weekly Average

|     | FB Price | NTC Price | FB-NTC Price | FB-NTC Price |
|-----|----------|-----------|--------------|--------------|
|     | (€/MWh)  | (€/MWh)   | (€/MWh)      | (%)          |
| DK1 | 70.08    | 70.96     | -0.88        | -1.24        |
| DK2 | 70.58    | 70.72     | -0.14        | -0.20        |
| FI  | 22.55    | 22.58     | -0.03        | -0.15        |
| NO1 | 20.21    | 19.79     | 0.42         | 2.12         |
| NO2 | 34.03    | 37.94     | -3.90        | -10.29       |
| NO3 | 24.69    | 22.07     | 2.62         | 11.86        |
| NO4 | 24.86    | 22.24     | 2.62         | 11.79        |
| NO5 | 22.38    | 21.59     | 0.79         | 3.66         |
| SE1 | 18.55    | 18.75     | -0.20        | -1.05        |
| SE2 | 17.98    | 18.75     | -0.76        | -4.06        |
| SE3 | 18.16    | 18.75     | -0.59        | -3.16        |
| SE4 | 23.43    | 29.44     | -6.01        | -20.41       |

## Socio-economic Welfare change per Nordic BZ (M€)

Nordic Prices – Duration Curve (€/MWh)